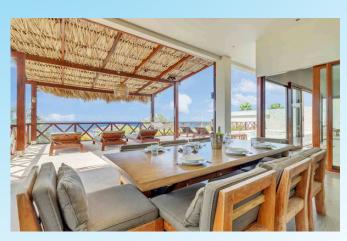

### **OCEAN VISTA PARADISE: LUXURY RETREAT WITH BREATHTAKING CARIBBEAN SEA VIEWS**

Nestled in the mountains, this villa offers tranquility and stunning Caribbean Sea views, just minutes from Kralendijk. The main villa has 5 bedrooms, a modern living room, and a well-equipped kitchen, plus an additional 2-bedroom apartment. Enjoy a spacious pool, jacuzzi, expansive deck, and outdoor entertainment area.